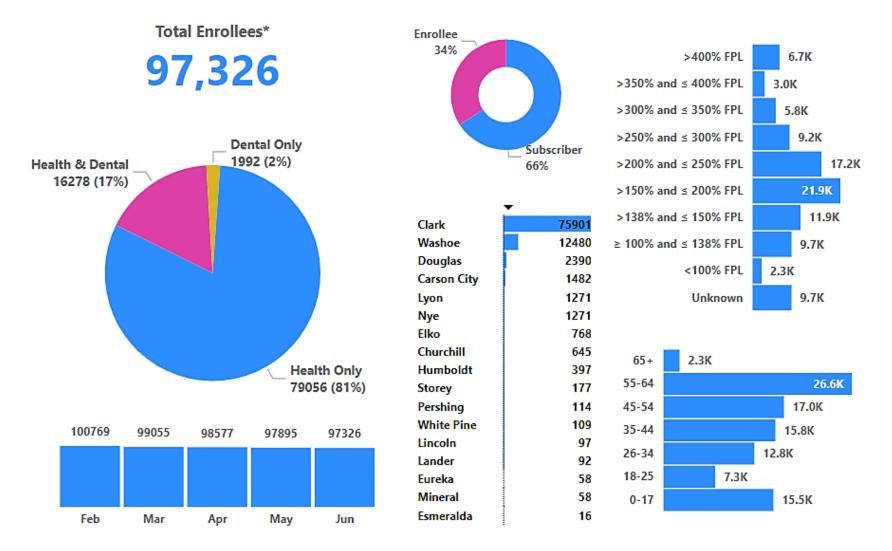

#### June 2024 Enrollment Summary All Enrollees – All Counties

\*Includes unique enrollees with a 2024 plan selection in Confirmed or Pending status as of 06/01/24. Consumers with Terminated policies have been removed from these counts.