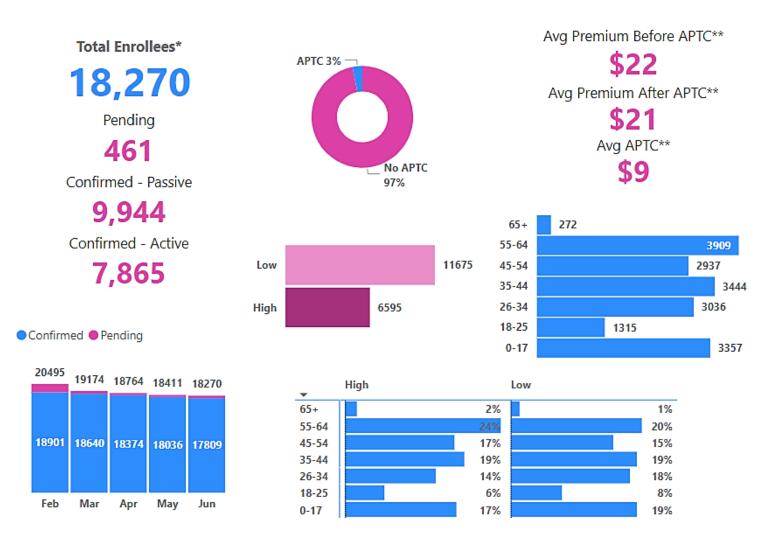

#### June 2024 Enrollment Summary Dental Enrollees – All Counties

\*Includes unique enrollees with a 2024 plan selection in Confirmed or Pending status as of 06/01/24. Consumers with Terminated policies have been removed from these counts;

\*\*Average Premium values are monthly averages for all enrollees; Average APTC is the monthly average for enrollees with monthly APTC > \$0.