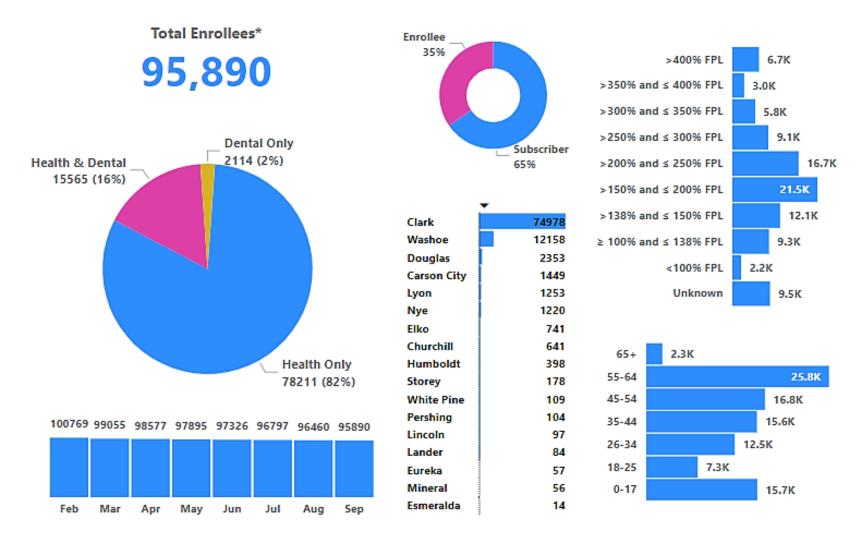

### September 2024 Enrollment Summary All Enrollees – All Counties

\*Includes unique enrollees with a 2024 plan selection in Confirmed or Pending status as of 09/01/24. Consumers with Terminated policies have been removed from these counts.