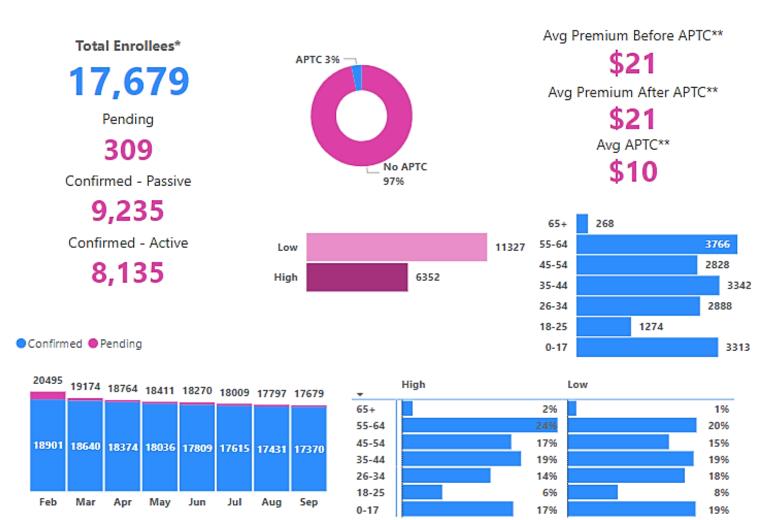

### September 2024 Enrollment Summary Dental Enrollees – All Counties

\*Includes unique enrollees with a 2024 plan selection in Confirmed or Pending status as of 09/01/24. Consumers with Terminated policies have been removed from these counts;

\*\*Average Premium values are monthly averages for all enrollees; Average APTC is the monthly average for enrollees with monthly APTC > \$0.