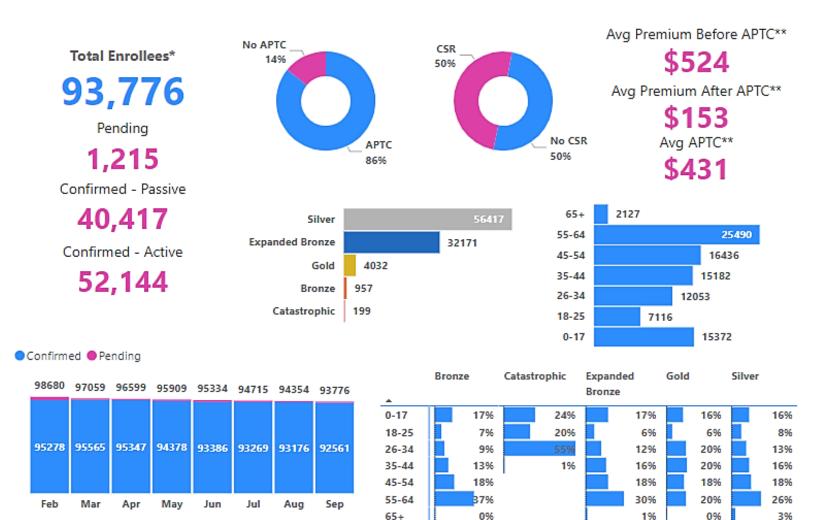

### September 2024 Enrollment Summary Health Enrollees – All Counties

\*Includes unique enrollees with a 2024 plan selection in Confirmed or Pending status as of 09/01/24. Consumers with Terminated policies have been removed from these counts;

\*\*Average Premium values are monthly averages for all enrollees; Average APTC is the monthly average for enrollees with monthly APTC > \$0.

. 7